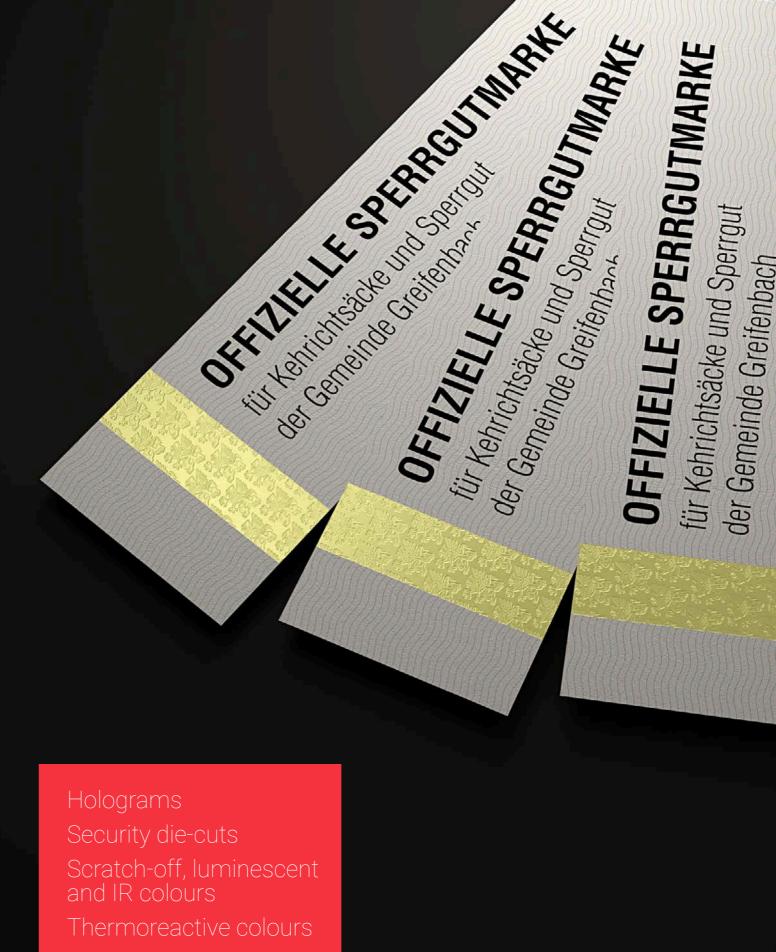

#### Security labels

tags, also for bulky or green waste, as well as closure labels with a first-opening guarantee, can also be equipped with 3D holograms, guilments. We set the highest standards in security printing. Thanks to innovative technologies, we not only offer physical security, but also the hig-

ced to fulfil the highest security requirements while offering a visually appealing and unique appearance. Our range is enhanced by the use of special colours and exclusive hologram foils

Void effect Coding Embossing