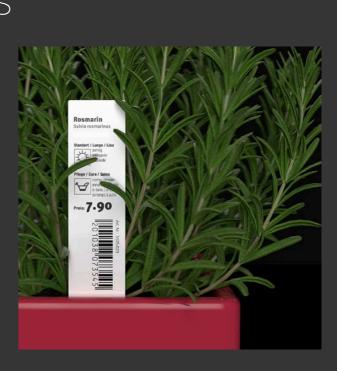

#### Non-adhesive labels

Is adhesive not desired for your application? We also offer a wide range of options in the area of non-adhesive labels. With countless materials and individual special solutions, there is an unlimited choice of possibilities that is (almost) only limited by your imagination. Hanging signs that are also suitable for direct food contact, plant labels with watering instructions, tickets for the concert you are organizing soon or banderoles with your advertising: the possibilities are countless.