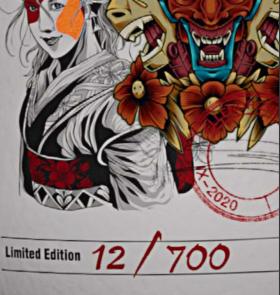

#### Security labels

tags, also for bulky or green waste, as well as closure labels with a first-opening guarantee, can also be equipped with 3D holograms, guilments. We set the highest standards in security printing. Thanks to innovative technologies, we not only offer physical security, but also the hig-

ced to fulfil the highest security requirements while offering a visually appealing and unique appearance. Our range is enhanced by the use of special colours and exclusive hologram foils

Void effect Coding Embossing