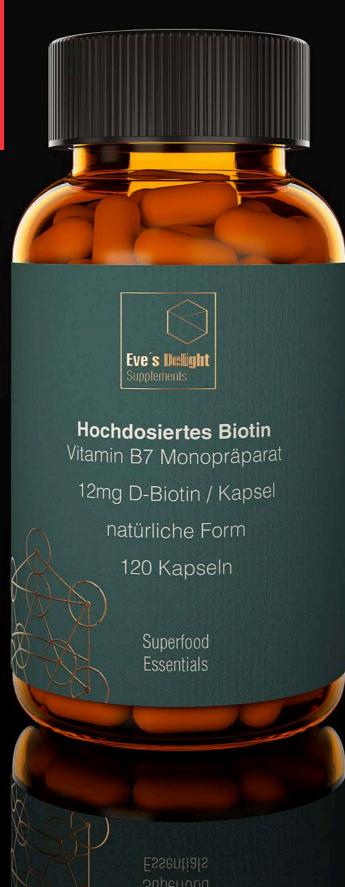

### Product labels

Our product labels are the perfect addition for beverages, food, consumer goods, banderoles and other products. They not only serve as labelling and information, but also focus on an appealing design.

Whether the design is simple or complex, we strive for an aesthetic appearance. Give your products a touch of style and elegance with our creatively designed product labels.