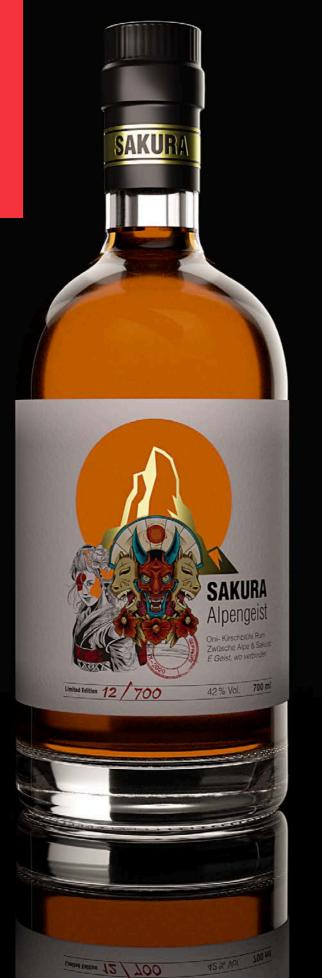

### Hang tags

Whether for a chocolate bunny, a car after service or a fine wine on the shelf: Hang tags of all kinds are one of our specialties. We are one of the few Swiss suppliers that can process a wide range of threads and eyelets by machine. Upon request, we will not only take care of your tags finishing touches, but provide the entire package including printing.