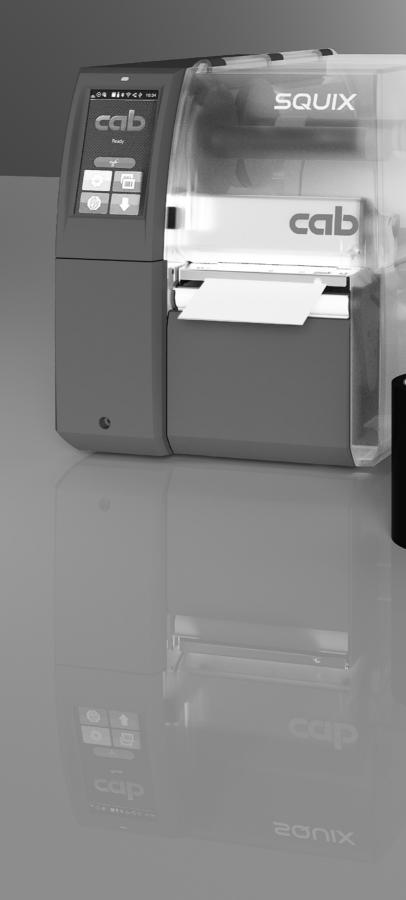

#### Printing systems & accessories

Welcome to the world of printing solutions! Experience outstanding printing performance and first-class quality with label printers from CAB. These devices set standards for razor-sharp labelling and are characterized by precision, speed and proven reliability. The blank labels used for this are available in a wide range of materials and sizes and enable optimum adaptation to the various printing systems such as laser, inkjet, direct thermal and thermal transfer. In addition to our printers and labels, we have a considerable variety of thermal transfer ribbons for every type of application, a wide range of accessories and spare parts as well as special software.

#### Service & training

In addition to the professional installation of your printing systems, we offer a complete printer service. Our experts are on hand to ensure that your printing systems run smoothly at all times. We also offer a wide range of training courses on printing systems, labels and thermal transfer ribbons. Our goal is to provide your team with the best possible training so that you can utilise the full potential of your systems. Put your trust in our service and benefit from customised training for an efficient and successful printing process.

#### Label printers Blank labels Thermal transfer ribbons Accessories Service and Training

www.lange-ag.ch