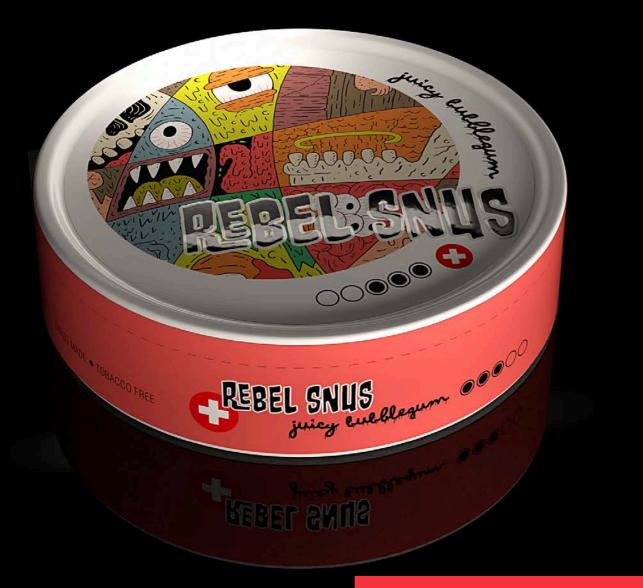

### Product labels

Our product labels are the perfect addition for beverages, food, consumer goods, banderoles and other products. They not only serve as labelling and information, but also focus on an appealing design.

Whether the design is simple or complex, we strive for an aesthetic appearance. Give your products a touch of style and elegance with our creatively designed product labels.

### Embellished labels

crowd.

Embellished labels offer that little bit