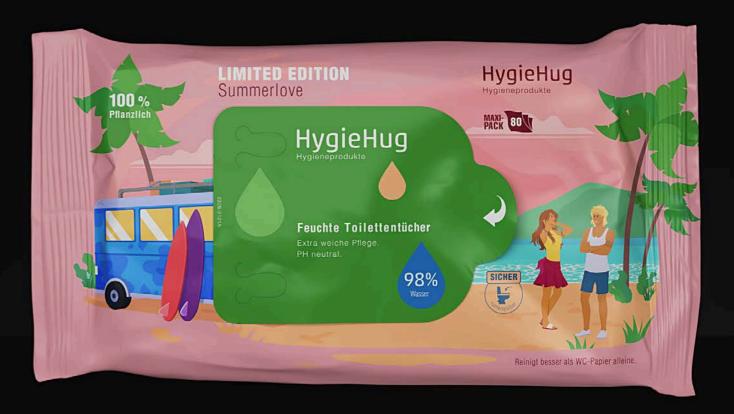

### Product labels

Our product labels are the perfect addition for beverages, food, consumer goods, banderoles and other products. They not only serve as labelling and information, but also focus on an appealing design.

Whether the design is simple or complex, we strive for an aesthetic appearance. Give your products a touch of style and elegance with our creatively designed product labels.